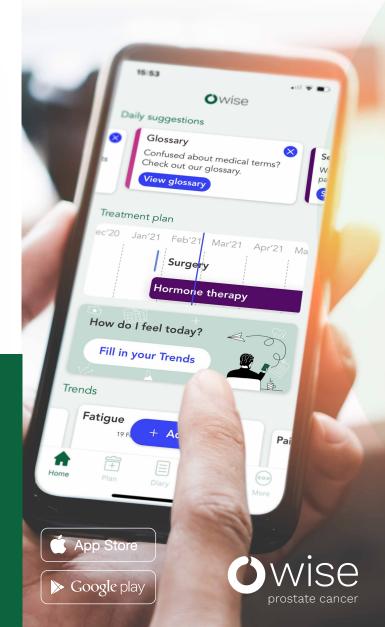

#### Everything in one place

OWise keeps all of your information such as appointments, prescriptions and doctor's notes in one place so that you can easily and simply access them at any time for reference.

### What is OWise?

Already used by thousands, **OWise** is your own personal cancer support app to help you regain control of your life from the first day of diagnosis. Let **OWise** support you with safe and reliable information while collating valuable insights about your day-to-day wellbeing that can assist your medical team in making informed decisions about on-going treatment.