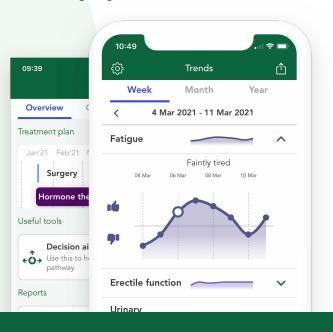

#### Better communication

Track and review precisely how you have been feeling. Sharing this with your care team helps them to better understand your side effects and symptoms to deliver the best care possible.